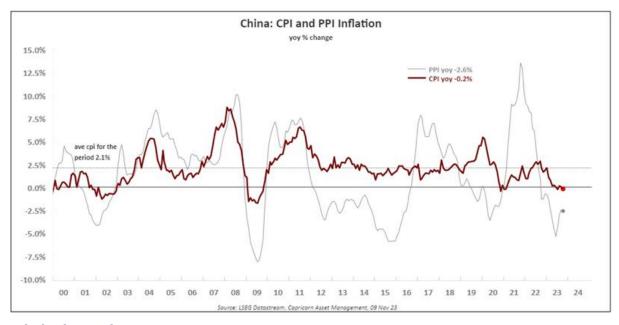

Chinese inflation figures for October published on Thursday showed a 0.1% decline compared to September and a 0.2% fall from one year, according to official statistics. China's troubled property

sector will be closely watched on Thursday after most major stocks rallied one day earlier following a Reuters report that Ping An Insurance Group had been asked by the Chinese authorities to take a controlling stake in Country Garden Holdings. A spokesperson for Ping An said the company had not been approached by the government and denied the Reuters report that cited four sources familiar with the plan.