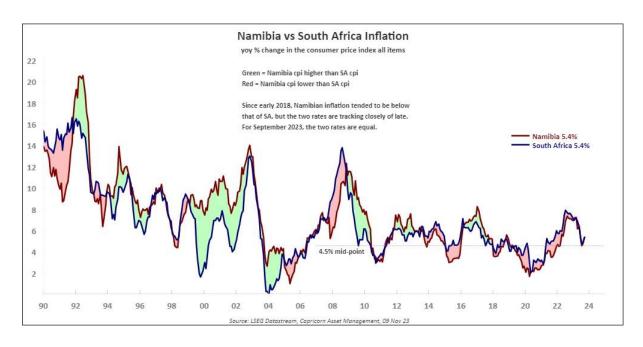

xtending its longest win streak in two years. The Federal Reserve last week kept the benchmark overnight interest rate in the current 5.25%-5.50% range and the central bank is due to meet again mid-next month. The U.S. weekly jobless claims published on Thursday will be closely watched as an indicator of how the country's labour market is performing. Economists predict claims will reach 219,000 after coming in at 217,000 last week.

Oil prices slid over 2% on Wednesday to their lowest in more than three months on concerns over waning demand in the U.S. and China. In Asia on Thursday, U.S. crude and Brent crude both rose 0.8% following the weak performance in the U.S. session. OR Gold was slightly higher. Spot gold was traded at \$1950.79 per ounce.

**Source: Thomson Reuters Refinitiv** 



### **Domestic Markets**

South Africa's rand weakened against a stronger dollar on Wednesday, as the greenback recovered from a sharp selloff last week. The rand was trading at 18.4975 against the dollar at 1530 GMT, about 0.9% weaker than its previous close. It hit a weekly high of 18.5474 earlier in the day.

The dollar was last trading about 0.12% stronger against a basket of currencies, marking its third consecutive day of gains. The dollar fell last week after Federal Reserve Chair Jerome Powell made remarks that were interpreted by markets as dovish. Powell did not comment on monetary policy during an event on Wednesday. He is also due to speak on Thursday. Like other risk-sensitive currencies, the rand often takes its cues from global factors, such as the direction of U.S. moneta